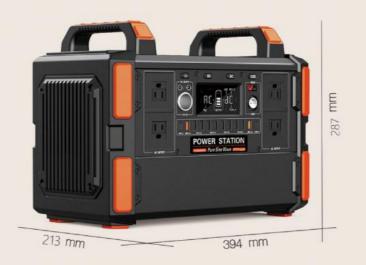

# 1000W

394×213 X287mm

- - 1000W Lifepo4 Lithium Battery,

#### **Product Description**

- Capacity:1048 Wh (22.4v, 46.8Ah)
- Battery Cell: LiFePo4
- Input Charging: DC 25.5V / 6A
- Charging Time: DC 8~9hrs
- USB Output: 8 \* USB:5V/3.1A(MAX),2 \* Type-C:5V~9V/2A,2 \* USB3.0:5V~9V/2A
- AC output: 4 ×AC sine wave,1000W continuous output,230V AC output
- LED power indicator light
- Working Temperature:-10 ~ 40
- Life time: > 2000times
- Battery Size (LWH): 394×213 x287mm
- Battery Weight: about16kg