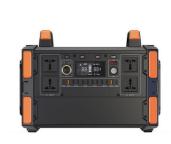

#### **Product Specification**

- Product Name:
- Material: · Capacity:
- Lithium Iron Phosphate Battery Pack 1050Wh

Lifepo4 Lithium Battery

- Charging Power:
- USB Output:
- Rated AC Output:
- Battery Size:
- Weight:
- Working Temperature:
- Highlight:

## 25.5V / 6A

- 8 \* USB:5V/3.1A(MAX),2 \* Type-C:5V~9V/2A,2 \* USB3.0:5V~9V/2A

16KG

# 1000W

394×213 X287mm

- - 1000W Lifepo4 Lithium Battery,

#### **Product Description**

- Capacity:1048 Wh (22.4v, 46.8Ah)
- Battery Cell: LiFePo4
- Input Charging: DC 25.5V / 6A
- Charging Time: DC 8~9hrs
- USB Output: 8 \* USB:5V/3.1A(MAX),2 \* Type-C:5V~9V/2A,2 \* USB3.0:5V~9V/2A
- AC output: 4 ×AC sine wave,1000W continuous output,230V AC output
- LED power indicator light
- Working Temperature:-10 ~ 40
- Life time: > 2000times
- Battery Size (LWH): 394×213 x287mm
- Battery Weight: about16kg