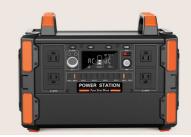

#### **Product Specification**

- Product Name:
- Material: · Capacity:
- Lithium Iron Phosphate Battery Pack 1050Wh

Lifepo4 Lithium Battery

- Charging Power:
- USB Output:
- Rated AC Output:
- Battery Size:
- Weight:
- Working Temperature:
- Highlight:

## 25.5V / 6A

- 8 \* USB:5V/3.1A(MAX),2 \* Type-C:5V~9V/2A,2 \* USB3.0:5V~9V/2A

16KG

# 1000W

394×213 X287mm

- - 1000W Lifepo4 Lithium Battery,

#### **Product Description**

- Capacity:1048 Wh (22.4v, 46.8Ah)
- Battery Cell: LiFePo4
- Input Charging: DC 25.5V / 6A
- Charging Time: DC 8~9hrs
- USB Output: 8 \* USB:5V/3.1A(MAX),2 \* Type-C:5V~9V/2A,2 \* USB3.0:5V~9V/2A
- AC output: 4 ×AC sine wave,1000W continuous output,230V AC output
- LED power indicator light
- Working Temperature:-10 ~ 40
- Life time: > 2000times
- Battery Size (LWH): 394×213 x287mm
- Battery Weight: about16kg