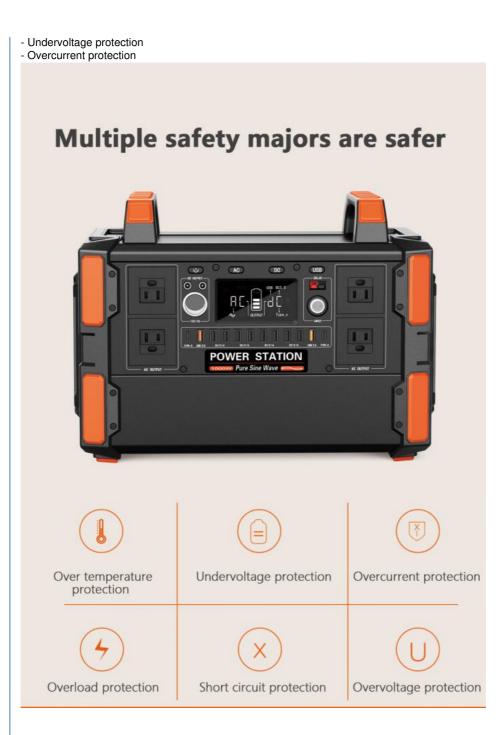

#### Multiple safety majors are safer

Product Features:

- Multiple safety majors are safer
- Over temperature protection