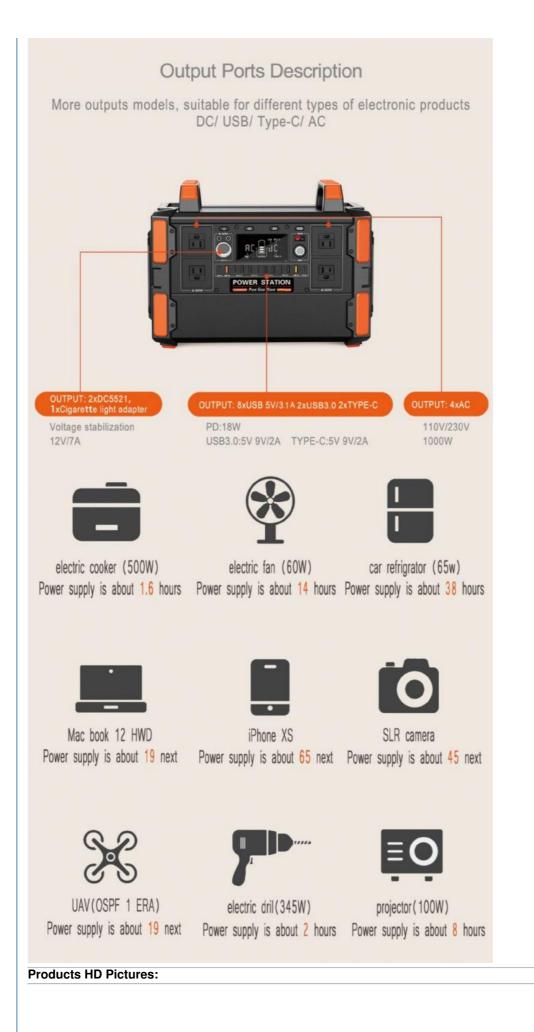

## 25.5V / 6A

- 8 \* USB:5V/3.1A(MAX),2 \* Type-C:5V~9V/2A,2 \* USB3.0:5V~9V/2A

16KG

# 1000W

394×213 X287mm

- - 1000W Lifepo4 Lithium Battery,

#### **Product Description**

- Capacity:1048 Wh (22.4v, 46.8Ah)
- Battery Cell: LiFePo4
- Input Charging: DC 25.5V / 6A
- Charging Time: DC 8~9hrs
- USB Output: 8 \* USB:5V/3.1A(MAX),2 \* Type-C:5V~9V/2A,2 \* USB3.0:5V~9V/2A
- AC output: 4 ×AC sine wave,1000W continuous output,230V AC output
- LED power indicator light
- Working Temperature:-10 ~ 40
- Life time: > 2000times
- Battery Size (LWH): 394×213 x287mm
- Battery Weight: about16kg