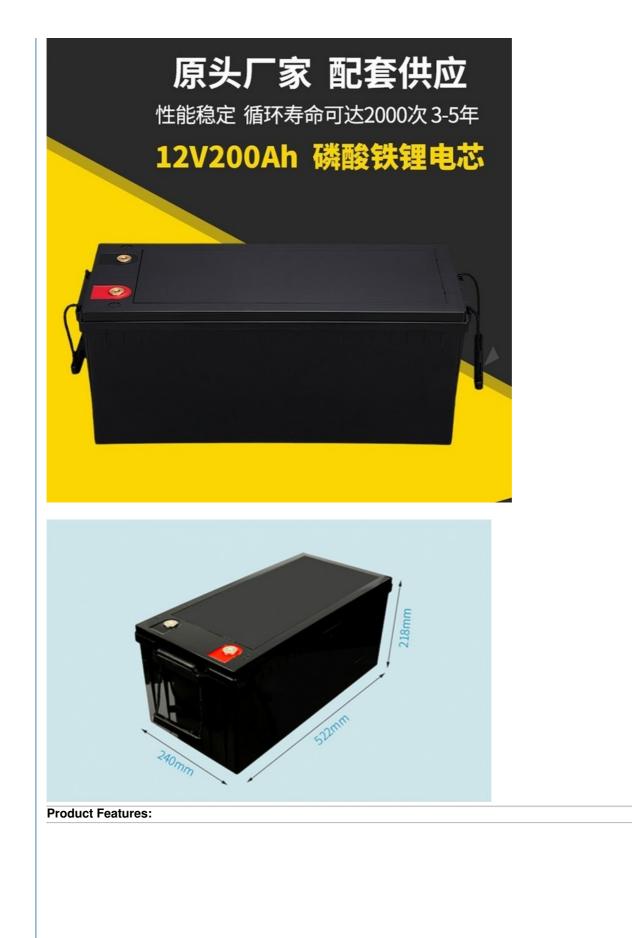

# **Product Specification**

- Product Name:
- Cell Type:
- Rated Capacity:
- Norminal Voltage:
- Circle Life:
- Shell Material:
- Battery Size:
- Pack Weight:

• Highlight:

- Storage Temperature:
- Lithium Iron Phosphate Batteries Pack 200Ah 12.8V ≥2000 Times ABS Sheet Shell 522\*240\*218mm 27kg 0~45C 24V Lifepo4 Lithium Battery,

#### **Products Detailed Specification**

Working Temperature: -20 ~60 Storage Temperature: 0 ~45 Circle Life:2000times Battery Size:522\*240\*218(mm) Battery Weight:27(Kg) Model No.:ZB-12200 Nominal Voltage:12.8V Rated Volume:200Ah Charging Voltage:14.6V Discharging Current:≤100A