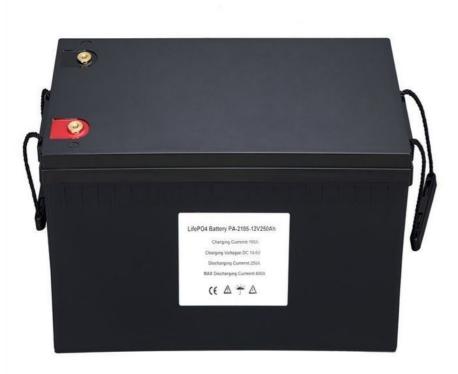

# **Product Specification**

- Product Name:
- Cell Type:
- Rated Capacity:
- Norminal Voltage:
- Circle Life:
- Shell Material:
- Battery Size:
- Pack Weight:

• Highlight:

- Storage Temperature:
- Lithium Iron Phosphate Batteries Pack 200Ah 12.8V ≥2000 Times ABS Sheet Shell 522\*240\*218mm 27kg 0~45C 24V Lifepo4 Lithium Battery,

#### **Products Detailed Specification**

Working Temperature: -20 ~60 Storage Temperature: 0 ~45 Circle Life:2000times Battery Size:522\*240\*218(mm) Battery Weight:27(Kg) Model No.:ZB-12200 Nominal Voltage:12.8V Rated Volume:200Ah Charging Voltage:14.6V Discharging Current:≤100A