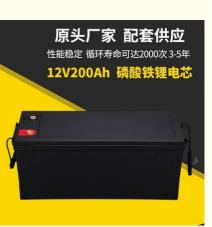

# **Product Specification**

- Product Name:
- Cell Type:
- Rated Capacity:
- Norminal Voltage:
- Circle Life:
- Shell Material:
- Battery Size:
- Pack Weight:

• Highlight:

- Storage Temperature:
- Lithium Iron Phosphate Batteries Pack 200Ah 12.8V ≥2000 Times ABS Sheet Shell 522\*240\*218mm 27kg 0~45C 24V Lifepo4 Lithium Battery,

#### **Products Detailed Specification**

Working Temperature: -20 ~60 Storage Temperature: 0 ~45 Circle Life:2000times Battery Size:522\*240\*218(mm) Battery Weight:27(Kg) Model No.:ZB-12200 Nominal Voltage:12.8V Rated Volume:200Ah Charging Voltage:14.6V Discharging Current:≤100A