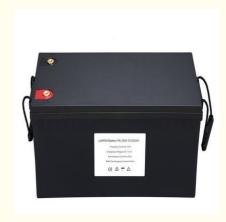

# **Product Specification**

- Product Name:
- Cell Type:
- Rated Capacity:
- Norminal Voltage:
- Circle Life:
- Shell Material:
- Battery Size:
- Pack Weight:

• Highlight:

- Storage Temperature:
- Lithium Iron Phosphate Batteries Pack 200Ah 12.8V ≥2000 Times ABS Sheet Shell 522\*240\*218mm 27kg 0~45C 24V Lifepo4 Lithium Battery,

#### **Products Detailed Specification**

Working Temperature: -20 ~60 Storage Temperature: 0 ~45 Circle Life:2000times Battery Size:522\*240\*218(mm) Battery Weight:27(Kg) Model No.:ZB-12200 Nominal Voltage:12.8V Rated Volume:200Ah Charging Voltage:14.6V Discharging Current:≤100A